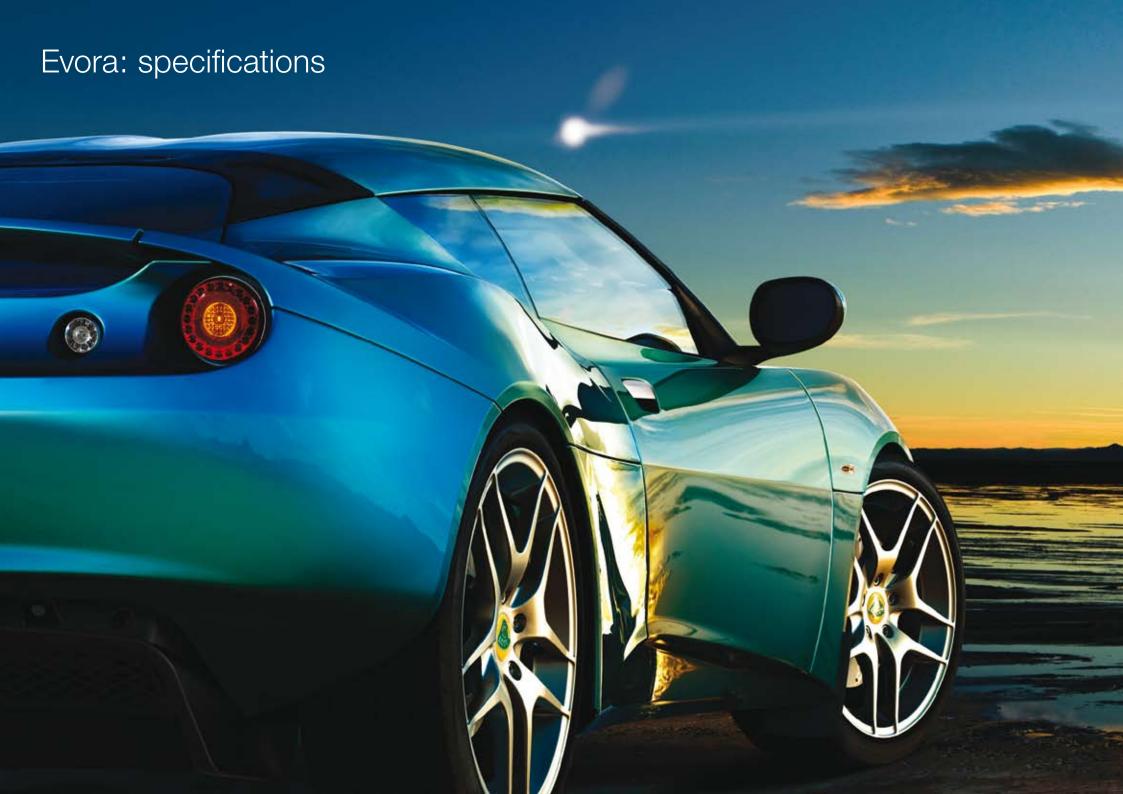

# Evora: specifications

Mid-mounted, transverse

3.5-litre DOHC V6 VVT-i

280 ps @ 6,400 rpm

350 Nm @ 4,700 rpm

0-60 mph in 4.9 seconds

Top speed is 162 mph (261km/h)