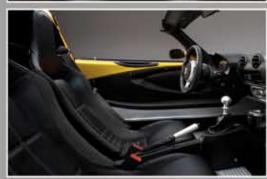

# ELISE Sport Pack

Lightweight Forged Silver Alloy Wheels (6J x 16 front 175/55R16, 7.5J x 17 rear 225/45R17) with Yokohama AD07 Advan LTS Tires and Lotus Sport Tuned Suspension. Twin Oil Coolers. Traction Control. ProBax Sport seats in cloth." Removes approximately 20 lbs. from curb weight.