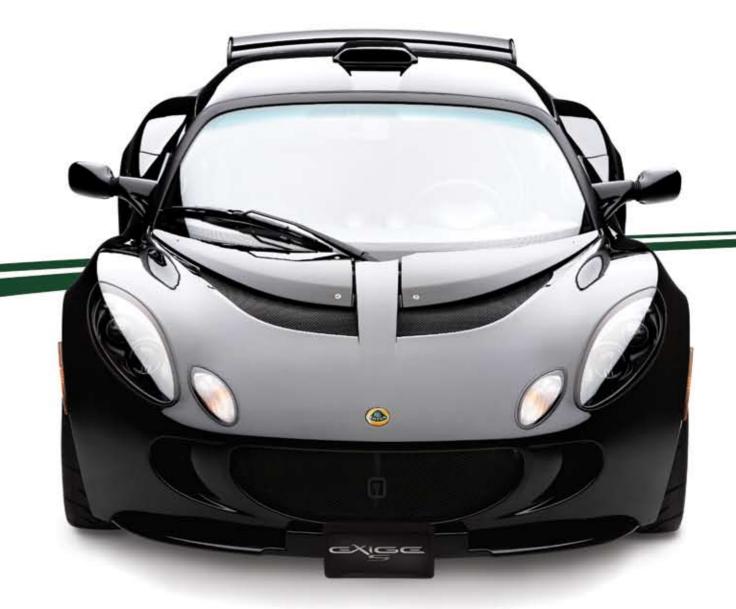

# The 2008 Lotus Exige S displays an impressive degree of flexibility

making the car instantly responsive with exceptional acceleration throughout the rpm range. Propelled by the same engine and supercharger as the new Elise SC, the Exige S blazes to 60 mph in 4.1 seconds, passing 100 mph in just 11 seconds.

Precise steering, outstanding suspension, gripping Yokohama tires and 100 pounds of downforce at 100 mph, gives the Exige the kind of handling that made Lotus legendary. This combination of unbelievable performance and incredible handling elevates the Exige to a whole new level.