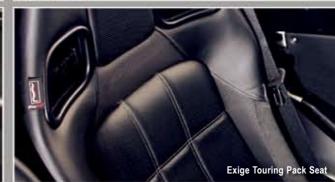

#### **Touring Pack**

Thermal and Sound Insulated Soft Top', Full Leather Seat and Door Trim, Upgraded Stereo System with iPod® Connector, Stowage Net, additional Sound Insulation and Full Carpet Set.

- ◆ Elise Leather Colors Include Black\*\*, Red, Biscuit and Magnolia
- Exige S Available in Black Leather Only