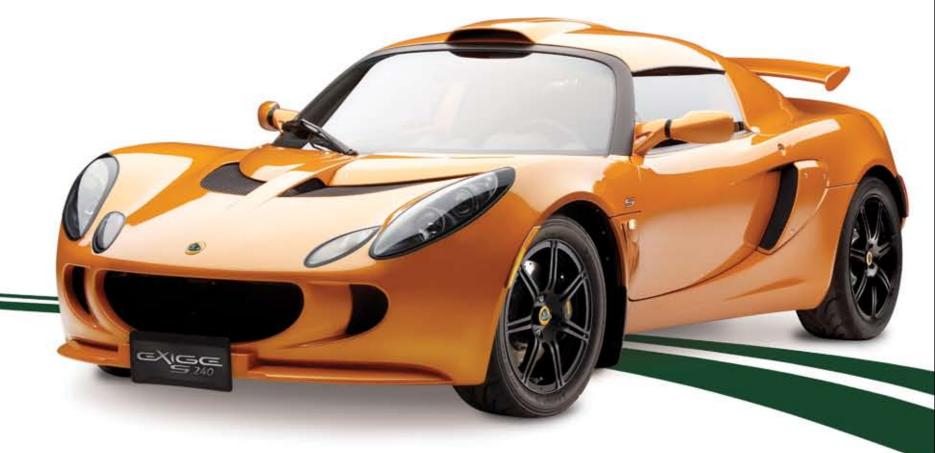

Max RPM: 8000 / 8500 (continuous/transient)

Performance

Max Speed: 150 MPH 0-60 MPH: 4.1 seconds

Lotus is introducing its quickest street-legal production car to the U.S. with the 2008 Exige S 240. The new Exige sprints to 60 mph in a blistering 4.0 seconds and sails past 100 mph in just under 10 seconds with unrivaled handling. But despite its astounding acceleration, the Exige S 240 maintains an impressive fuel economy of 26 mpg.

A newly styled roof directs more air to the intercooler and enhanced front brakes increase braking performance. Other improvements, including variable traction and launch control, allow the Exige S 240 to cater to the individual driving style of its owner. The Exige S 240 is an ultimate sports car that fits like a racing glove.