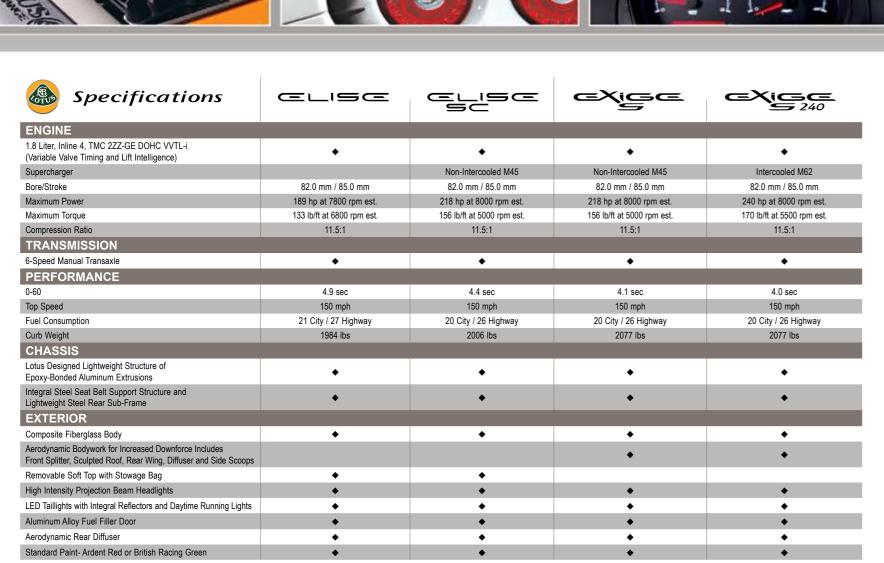

Dimensions

Overall Length: 149.0" (incl. spoiler)
Overall Width: 72.8" (incl. mirrors)

Height: 44.0"

Curb Weight: 1984 lbs

Curb Weight: 1984 lbs est.

Engi

: TMC 2ZZ-GE DOHC VVTL-i

Horsepower: 189 hp at 7800 rpm est.

Torque: 133 lb/ft at 6800 rpm est.

Max RPM: 8000 / 8500 (continuous/transient)

Performance

Max Speed: 150 mph 0-60 MPH: 4.9 seconds

The Elise's pure handling and extraordinary performance has always been like driving a street-legal race car and that tradition continues with the all-new Elise SC. This multi award-winning roadster has been given a serious power boost with a specially designed M45 Eaton rotor pack non-intercooled supercharger.

Overall Length: 149.0" (incl. spoiler)
Overall Width: 72.8" (incl. mirrors)

Height: 44.0"

Curb Weight: 2006 lbs est.

Eng

Type: TMC 2ZZ-GE DOHC VVTL-i Horsepower: 218 hp at 8000 rpm est.

Torque: 156 lb/ft at 5000 rpm est.

Max RPM: 8000 / 8500 (continuous/transient)

Performance

Max Speed: 150 mph 0-60 MPH: 4.4 seconds

Dimensions

Overall Length: 149.5"

Overall Width: 72.8" (incl. mirrors) Height: 45.6"

Curb Weight: 2077 lbs est.

Engin

Type: TMC 2ZZ-GE DOHC VVTL-i

Horsepower: 218 at 8000 rpm est.

Torque: 156 lb/ft at 5000 rpm est.

Max RPM: 8000 / 8500 (continuous/transient)

Performance

Max Speed: 150 MPH 0-60 MPH: 4.1 seconds

Lotus is introducing its quickest street-legal production car to the U.S. with the 2008 Exige S 240. The new Exige sprints to 60 mph in a blistering 4.0 seconds and sails past 100 mph in just under 10 seconds with unrivaled handling. But despite its astounding acceleration, the Exige S 240 maintains an impressive fuel economy of 26 mpg.

Overall Length: 149.5" (incl. spoiler)
Overall Width: 72.8" (incl. mirrors)

Height: 45.6"

Curb Weight: 2077 lbs est.

Eng

Type: TMC 2ZZ-GE DOHC VVTL-i

Horsepower: 240 at 8000 rpm est.

Torque: 170 lb/ft at 5500 rpm est.

Max RPM: 8000 / 8500 (continuous/transient)

Performance

Max Speed: 150 mph 0-60 MPH: 4.0 seconds

| Lotus Cars has the right to amend specifications and customizable options without prior notice. |
|-------------------------------------------------------------------------------------------------|
|                                                                                                 |

|                                                                               | CLISE                                     | ELISE                                    | cXicc                                                   | <u>e</u> Xice                                           |
|-------------------------------------------------------------------------------|-------------------------------------------|------------------------------------------|---------------------------------------------------------|---------------------------------------------------------|
|                                                                               |                                           | SC                                       | ) S                                                     | <b>S</b> 240                                            |
| SUSPENSION AND BRAKING                                                        |                                           |                                          |                                                         |                                                         |
| Fully Independent Suspension with Unequal Length Wishbones                    | •                                         | •                                        | •                                                       | •                                                       |
| Bilstein Gas Dampers, Eibach Coaxial Coil Springs and Front Anti-Sway Bar     | •                                         | •                                        | •                                                       | •                                                       |
| Power Assisted 4-Wheel Ventilated / Cross-Drilled Disc Brakes                 | •                                         | •                                        | •                                                       | •                                                       |
| Lotus/AP Racing and Brembo Calipers with<br>Anti-Lock Braking System (ABS)    | •                                         | •                                        | •                                                       | •                                                       |
| Traction Control                                                              |                                           |                                          | <b>*</b>                                                |                                                         |
| Variable Traction Control                                                     |                                           |                                          |                                                         | •                                                       |
| WHEELS/TIRES                                                                  |                                           |                                          |                                                         |                                                         |
| Tires                                                                         | Yokohama Advan Neova AD07 LTS             | Yokohama Advan Neova AD07 LTS            | Yokohama Advan A048 LTS                                 | Yokohama Advan A048 LTS                                 |
| Front Wheels                                                                  | 175/50R16 – 5.5Jx16<br>8-Spoke Cast Alloy | 175/50R16 – 6Jx16<br>10-Spoke Cast Alloy | 195/50R16 – 6Jx16<br>7-Spoke Matte Black Forged Alloy   | 195/50R16 – 6Jx16<br>7-Spoke Matte Black Forged Alloy   |
| Rear Wheels                                                                   | 225/45R17 – 7.5Jx17<br>8-Spoke Cast Alloy | 225/45R17 – 8Jx17<br>10-Spoke Cast Alloy | 225/45R17 – 7.5Jx17<br>7-Spoke Matte Black Forged Alloy | 225/45R17 – 7.5Jx17<br>7-Spoke Matte Black Forged Alloy |
| INTERIOR                                                                      |                                           |                                          |                                                         |                                                         |
| Black Cloth Seats with ProBax™ Anatomical Padding                             | Standard Seats                            | Standard Seats                           | Sport Seats                                             | Sport Seats                                             |
| Air Conditioning, Starter Button, Tinted Glass and<br>Carpet Foot Mats        | •                                         | •                                        | •                                                       | •                                                       |
| Tire Pressure Monitoring System, Progressive Shift Lights                     | •                                         | •                                        | <b>*</b>                                                | •                                                       |
| Air Bags – Driver and Passenger<br>(Passenger Airbag Cannot Be Deactivated)   | •                                         | •                                        | •                                                       | •                                                       |
| Factory Anti-Theft Alarm System with Engine Immobilizer and<br>Remote Locking | •                                         | •                                        | •                                                       | •                                                       |
| Aluminum Trim – Gear Knob and Handbrake Sleeve                                | •                                         | •                                        | •                                                       | •                                                       |
| Leather-Trimmed Momo Steering Wheel                                           | •                                         | •                                        | <b>+</b>                                                | <b>*</b>                                                |
| Alpine 4-Speaker Stereo with In-Dash CD Player                                | •                                         | •                                        | <b>*</b>                                                | •                                                       |
| Concealed Radio Antenna                                                       | •                                         | •                                        | •                                                       | <b>*</b>                                                |
| WARRANTIES                                                                    |                                           |                                          |                                                         |                                                         |
| 3-Year / 36,000 Mile Limited Warranty                                         | •                                         | •                                        | <b>+</b>                                                | <b>•</b>                                                |
| 8-Year Chassis Corrosion Warranty                                             | •                                         | •                                        | <b>*</b>                                                | <b>•</b>                                                |