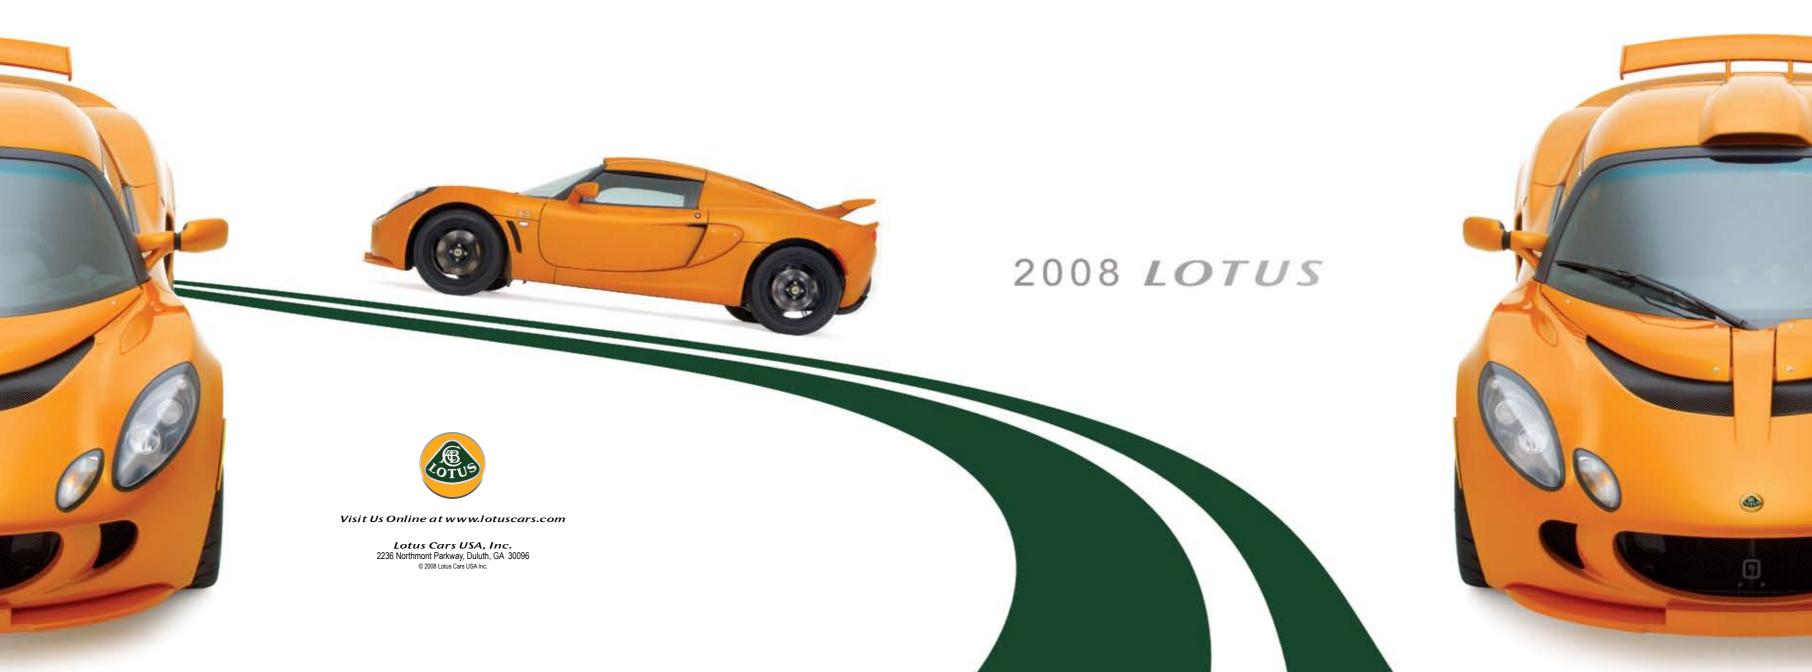

# The 2008 Lotus Elise continues the tradition of refined motoring

with a sublime sports car that handles and performs like a race car. The Elise has numerous improvements installed as standard equipment including a new Lotus Tire Pressure Monitoring System that provides instant warning if there is a puncture or if pressures fall below safe levels.

Torque: 133 lb/ft at 6800 rpm est.

Max RPM: 8000 / 8500 (continuous/transient)

Performance

Max Speed: 150 mph 0-60 MPH: 4.9 seconds

The Elise's pure handling and extraordinary performance has always been like driving a street-legal race car and that tradition continues with the all-new Elise SC. This multi award-winning roadster has been given a serious power boost with a specially designed M45 Eaton rotor pack non-intercooled supercharger.