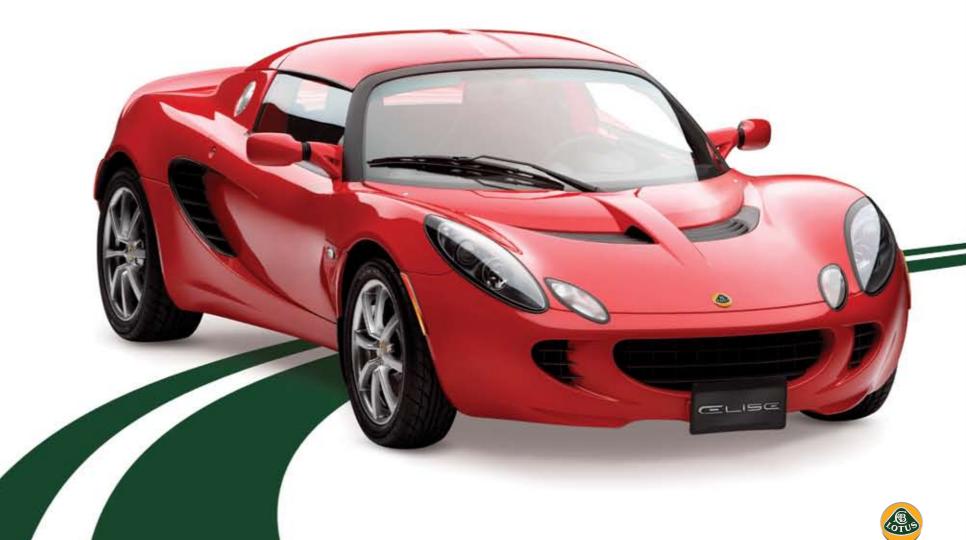

# The 2008 Lotus Elise continues the tradition of refined motoring

with a sublime sports car that handles and performs like a race car. The Elise has numerous improvements installed as standard equipment including a new Lotus Tire Pressure Monitoring System that provides instant warning if there is a puncture or if pressures fall below safe levels.