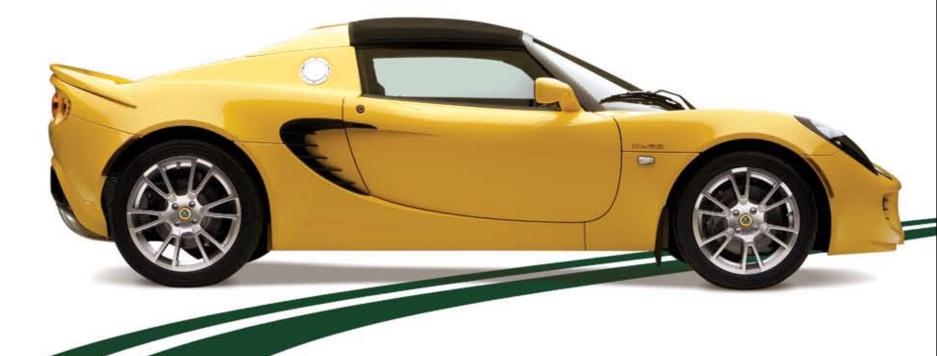

# The 2008 Lotus Elise continues the tradition of refined motoring

with a sublime sports car that handles and performs like a race car. The Elise has numerous improvements installed as standard equipment including a new Lotus Tire Pressure Monitoring System that provides instant warning if there is a puncture or if pressures fall below safe levels.

Dimensions

Overall Length: 149.0" (incl. spoiler)
Overall Width: 72.8" (incl. mirrors)

Height: 44.0"

Curb Weight: 1984 lbs

Curb Weight: 1984 lbs est.

Engi

: TMC 2ZZ-GE DOHC VVTL-i

Horsepower: 189 hp at 7800 rpm est.

Torque: 133 lb/ft at 6800 rpm est.

Max RPM: 8000 / 8500 (continuous/transient)

Performance

Max Speed: 150 mph 0-60 MPH: 4.9 seconds

The Elise's pure handling and extraordinary performance has always been like driving a street-legal race car and that tradition continues with the all-new Elise SC. This multi award-winning roadster has been given a serious power boost with a specially designed M45 Eaton rotor pack non-intercooled supercharger.